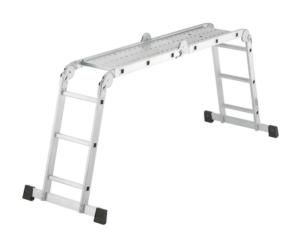

## HAILO M60

Adjustable and versatile universal aluminium ladder with 6 safety joints and metal platform.

## THE KEY FEATURES

- Work platform, lean-to ladder and stepladder in one
- With separate 2-part, non-slip, ribbed metal platform (143 x 30 cm) for safety and convenience when working
- Folds to a compact size for transport or for storage: W x D x H, 99 x 37 x 27 cm

## OTHER PRODUCT ADVANTAGES

- 6 safety joints for locking and unlocking ladder sections
- Non-slip ribbed rungs
- 2 sturdy crosspieces with stable PVC feet (crosspiece length 77 cm)
- $\bullet$  Wide, rounded uprights (61 x 22 mm cross-section)
- Extremely firm upright-rung joins
- Max. load capacity 150 kg