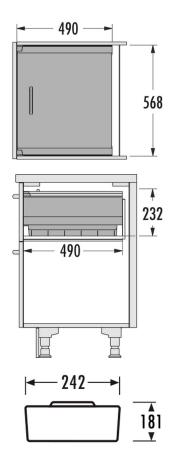

## **Specifications**

| Type of installation Inset      | ✓               |
|---------------------------------|-----------------|
| Cabinet-width min. (cm)         | 60              |
| Cabinet-width max. (cm)         | 60              |
| Suitable for cabinet width (cm) | 60              |
| Nominal drawer-depth (mm) ≥     | 500             |
| Product dimensions (DxH) (mm)   | 490 x 232       |
| Packing dimensions (WxDxH) (mm) | 730 x 600 x 330 |
|                                 |                 |