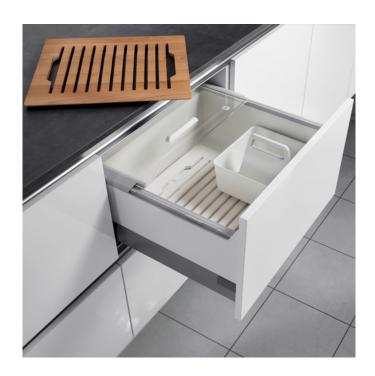

## HAILO Pantry Box

3960601

GTIN: 4007126396044

For cabinets and drawers with pull-out shelf from 600 mm width

Suitable for cabinet width (cm) 60

- the stable, easy-to-clean plastic box is the base of the Pantry Box
- included, removable plastic grid with drainage- and ventilation-slots
- covered by an innovative Safety-Glass Sliding Lid it stores and covers the food hygienically and visibly
- including wooden grid for bakery products abd plastic grid for vegetables
- including carry-box (transportable plastic container with handle)
- fits into any 60 cm drawer-system made by Blum, Grass; Herrich of nominal depth NT 500 mm

## PRODUCT SPECIFICATION SHEET

| Installation inside available drawer | ✓                        |
|--------------------------------------|--------------------------|
| Side-wall thickness (mm)             | 16                       |
| Lid                                  | Safety-Glass Sliding Lid |
| Color plastic parts                  | white                    |
| Weight (kg)                          | 9,6                      |