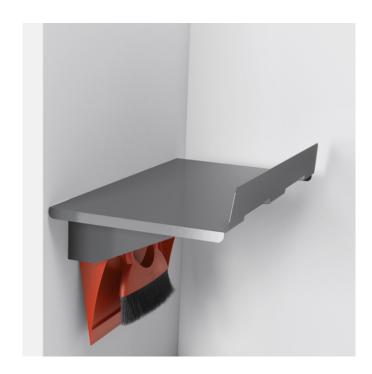

## Shelf dark grey

3271811

GTIN: 400712630273 1

This universal shelf is ideal for storing buckets, other containers, and much more

- Including sweeping set
- This universal shelf is ideal for storing buckets, other containers, and much more
- An integrated hook under the shelf creates additional hanging options, for example wipes and cloths, or the integrated sweeping set
- Easy installation with 4 screws only