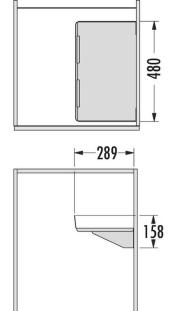

## Specifications

| Color metal parts               | dark grey                              |
|---------------------------------|----------------------------------------|
| Product dimensions (WxDxH) (mm) | 289 x 480 x 158 (without sweeping set) |
| Packing dimensions (WxDxH) (mm) | 340 x 500 x 125                        |
| Weight incl. packing (kg)       | 3,1                                    |